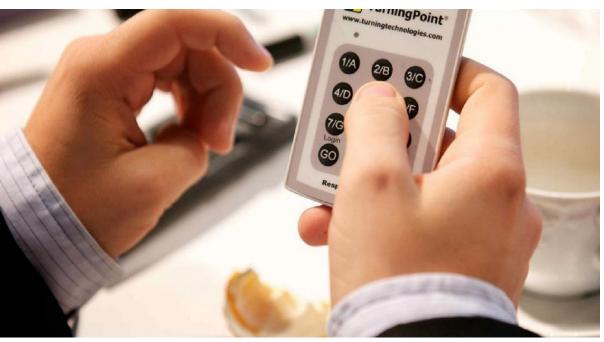

## **AUDIENCE PARTICIPATION HAS NEVER BEEN EASIER!**

Audience participation has never been easier or more enjoyable with this wireless keypad system.

Participant's votes or answers will be sent immediately via the receiver we provide and displayed instantly.

- Fully engage your audience with an audience response system
- Pre- event question formatting into your PowerPoint slideshow template
- Easy set-up our onsite technician runs the system for you
- Integrates into Microsoft® PowerPoint® for easy question formatting
- Available with LCD display
- Full pre and post event support including result analysis

A powerful audience response system which is easily implemented. This system is designed and built to bring multiple-choice interactivity to any meeting, presentation, conference or event.