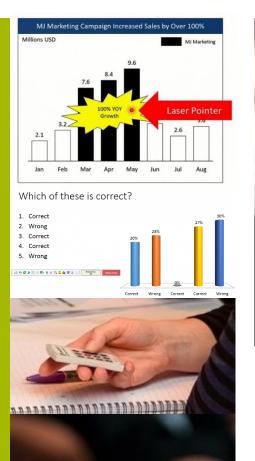

## **AUDIENCE PARTICIPATION HAS NEVER BEEN EASIER!**

Audience participation has never been easier or more enjoyable with this wireless keypad system.

Participant's votes or answers will be sent immediately via the receiver we provide and displayed instantly.

- Fully engage your audience with an audience response system
- Pre- event question formatting into your PowerPoint slideshow template
- Easy set-up our onsite technician runs the system for you
- Integrates into Microsoft® PowerPoint® for easy question formatting
- Available with LCD display
- Full pre and post event support including result analysis

A powerful audience response system which is easily implemented. This system is designed and built to bring multiple-choice interactivity to any meeting, presentation, conference or event.